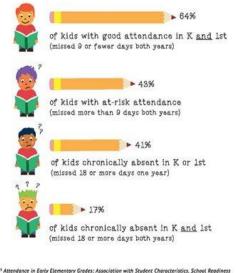

### Attendance

Attendance in K is critical to build academic and social, emotional skills.

- Just 2 days a month (18 days a year) can put a child on track to be significantly behind for years.
- One missed day has the effect of 2 missed days of content because of the need to catch up.
- Illnesses happen, especially with a new school environment, for guidance on when to keep kids home -<u>https://www.everettsd.org/Page/9177</u>

#### Why It Matters

If children don't show up for school regularly, they miss out on fundamental reading and math skills and the chance to build a habit of good attendance that will carry them into college and careers.

Preliminary data from a California study found that children who were chronically absent in kindergarten and 1st grade were far less likely to read proficiently at the end of 3rd grade.

Who Can Read on Grade Level After 3rd Grade?

Attendance in Early Elementary Grades: Association with Student Characteristics, School Readiness and Third Grade Outcomes, Applied Survey Research. May 2011.