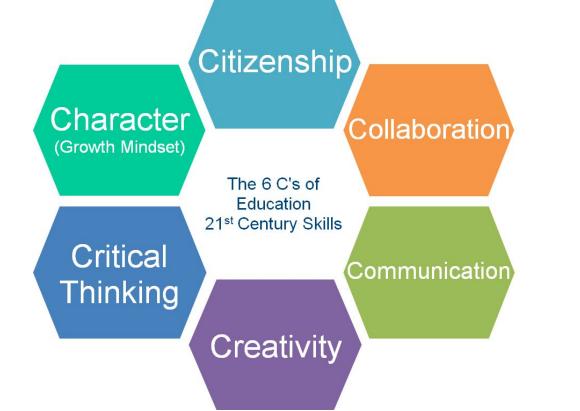

## 21<sup>st</sup> Century Skills

### REFLECT

Remembering & reflecting with analysis

Enhances creativity, critical thinking & problem-solving
 Contributes to the development of self-regulation & social skills
 Promotes physical well-being & coordination

 Encourages reading & writing
 Enhances communication & collaboration

• Develops character & citizenship