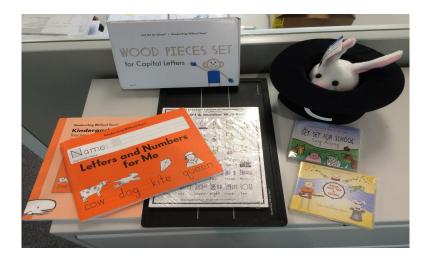

## **Handwriting Without Tears**

## **Fine Motor Development**

- Pencil grip
- Correct letter and number formation
- Letter proportion and spacing
- Building stamina for writing