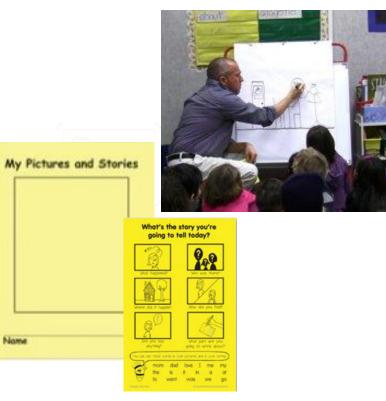

## **Writing Foundations**

## Learning how stories work Telling about a memory

- What happened?
- Who was there?
- Where did it happen?
- How did you feel?
- What did you say?